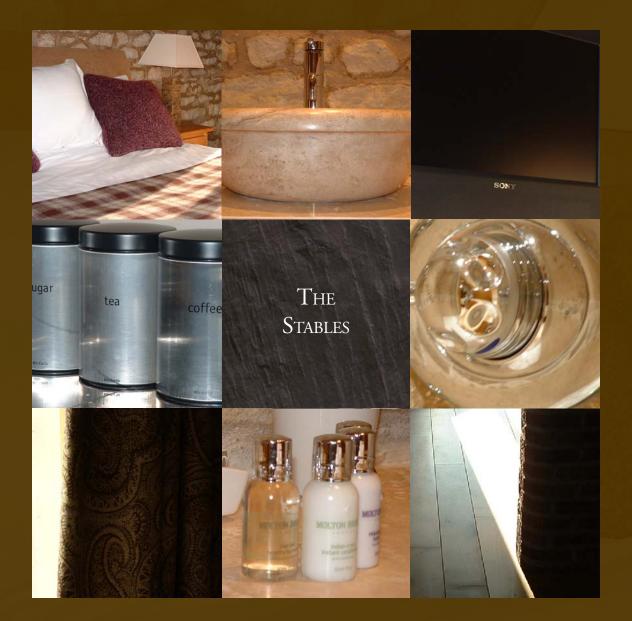

The Stables sleeps up to four guests. Though the under floor heating supplies welcome warmth, the sitting-room features a log-burning stove that provides an attractive focal point in this open plan part of the house.

The two double bedrooms both have en suite bathrooms and the choice at The Stables is between an invigorating power shower and a relaxing Jacuzzi bath. For dedicated chefs there is also a fully equipped kitchen.