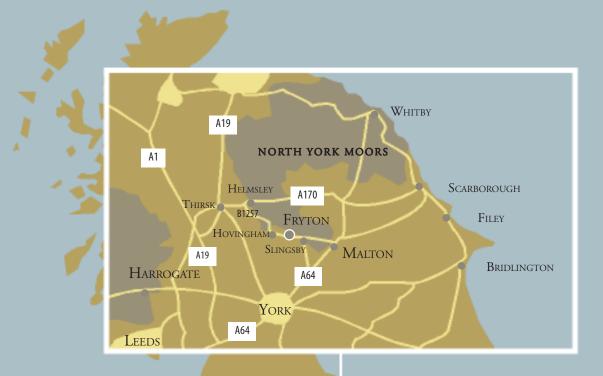

## HOW TO FIND US

#### FROM THE NORTH

From the A1 follow the exit sign posted Thirsk. Continue into thirsk and follow route A170 sign posted scarborough. Just before Helmsley turn right on to the B1257 sign posted Malton. Continue through Hovingham. Approx after 1 mile turn left into Fryton.

#### FROM THE SOUTH

FROM A64 LEAVING YORK CONTINUE TOWARD SCARBOROUGH. EXIT LEFT WHEN SIGN POSTED CASTLE HOWARD & SLINGSBY. TURN LEFT AT SLINGSBY SIGN POSTED HOVINGHAM B1257. AFTER APPROX HALF-A-MILE TURN RIGHT INTO FRYTON.